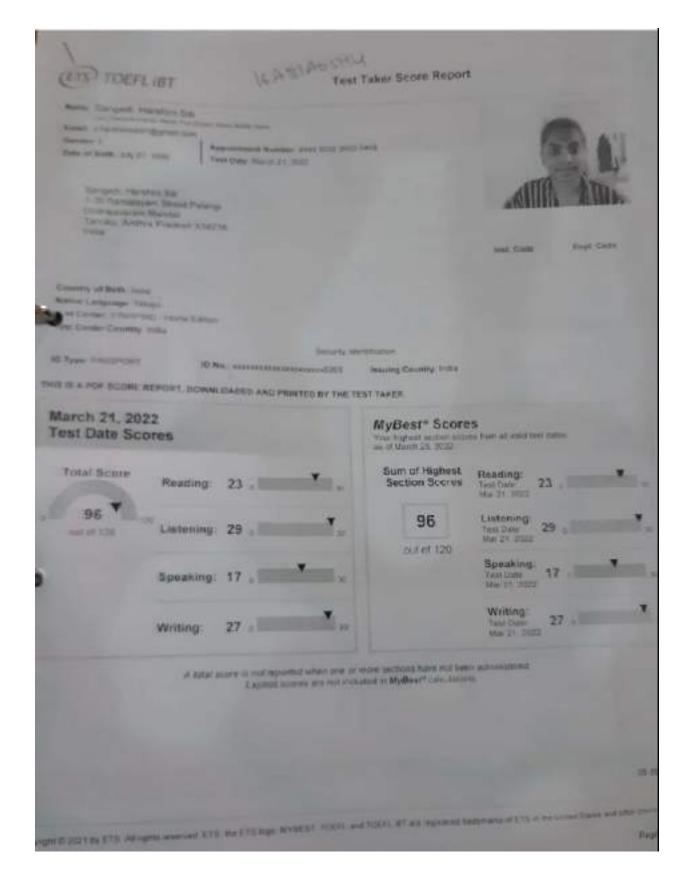

| Reading: 30 .                                              | U PRENIED BY THE TEO               | MyBest" Score                                       | Reading:<br>Intribute     30       Intribute     30       Listaning:<br>Test Date:<br>Intribute     29       Speaking:<br>Test Date:<br>Intribute     20       Writing:<br>Test/Date:     26 |
|                                                                                                   | A lotal scorp in root se<br>Expired                        | conset when one or accurs          | t techara nave not cear<br>n Myffex (* celosiotoris | zan 08, 3022                                                                                                                                                                                 |









97-97

Copyright © 2021 by ETS. All rights measured. ETS, the ETS legit, MYSEST, TOEPL, and TOEPL IST are registered leadenance of ETS in the United States and other countries.

## (ETS) TOEFL IBT.

## **Test Taker Score Report**

#### THIS IS A PDF SCORE REPORT, DOWNLOADED AND PRINTED BY THE TEST TAKER.

## Dangeti, Leela Krishna Sai Date of Birth: May 24, 1998

SCORE RANGES

| Accointme  | nt Numb | per: 88 | 12 | 7052 | 2630 | 4583 |
|------------|---------|---------|----|------|------|------|
| Test Date: | May 25  | ,2022   |    |      |      |      |

#### INSTITUTION CODES

The institutions and Department code manders shown on the front page are the once you selected before you took the test.

| Total Score              | 0-120 |
|--------------------------|-------|
| Readin