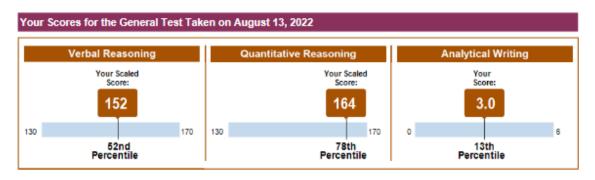

Your Test Score History

General Test Scores

|                 | Verbal Reasoning |            | Quantitative Reasoning |            | Analytical Writing |            |
|-----------------|------------------|------------|------------------------|------------|--------------------|------------|
| Test Date       | Scaled Score     | Percentile | Scaled Score           | Percentile | Score              | Percentile |
| August 13, 2022 | 152              | 52         | 164                    | 78         | 3.0                | 13         |