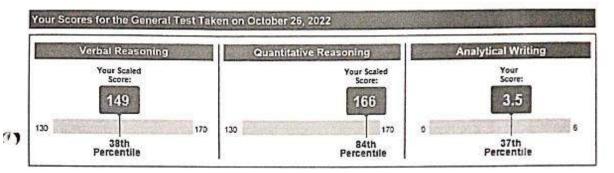

#### Your Test Score History

**General Test Scores** 

| Test Date        | Verbal Re    | asoning    | Quantitative Reasoning |            | Analytical Writing |            |
|------------------|--------------|------------|------------------------|------------|--------------------|------------|
|                  | Scaled Score | Percentile | Scaled Score           | Percentile | Score              | Percentile |
| October 26, 2022 | 149          | 36         | 166                    | 84         | 35                 | 37         |