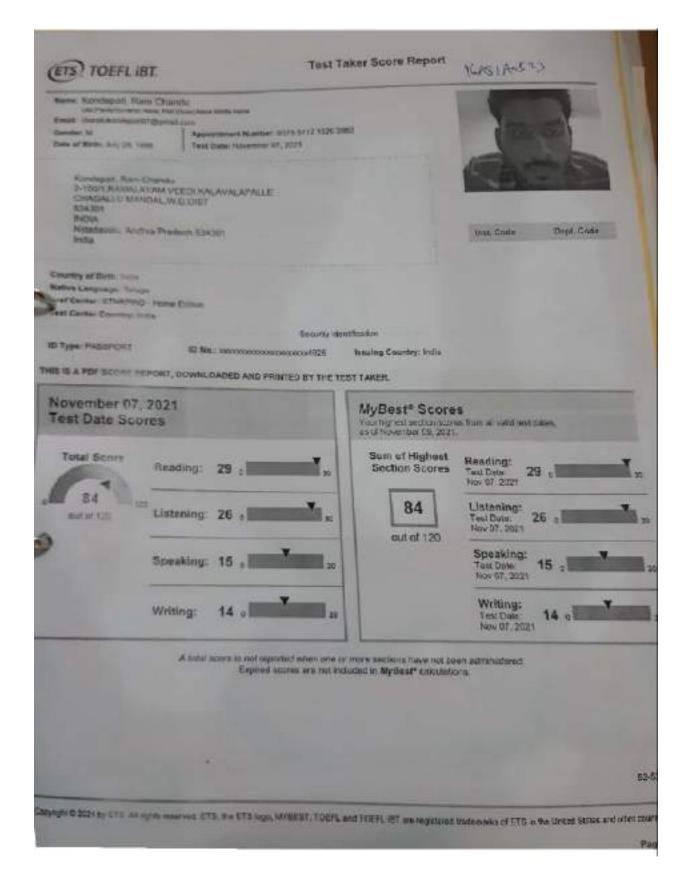

| Reading: 30 .                                              | U PRENIED BY THE TEO               | MyBest" Score                                       | Reading:<br>Intribute     30       Intribute     30       Listaning:<br>Test Date:<br>Intribute     29       Speaking:<br>Test Date:<br>Intribute     20       Writing:<br>Test/Date:     26 |
|                                                                                                   | A lotal scorp in root se<br>Expired                        | conset when one or accurs          | t techara nave not cear<br>n Myffex (* celosiotoris | zan 08, 3022                                                                                                                                                                                 |









97-97

Copyright © 2021 by ETS. All rights measured. ETS, the ETS legit, MYSEST, TOEPL, and TOEPL IST are registered leadenance of ETS in the United States and other countries.

## (ETS) TOEFL IBT.

## **Test Taker Score Report**

#### THIS IS A PDF SCORE REPORT, DOWNLOADED AND PRINTED BY THE TEST TAKER.

## Dangeti, Leela Krishna Sai Date of Birth: May 24, 1998

SCORE RANGES

| Accointme  | nt Numb | per: 88 | 12 | 7052 | 2630 | 4583 |
|------------|---------|---------|----|------|------|------|
| Test Date: | May 25  | ,2022   |    |      |      |      |

#### INSTITUTION CODES

The institutions and Department code manders shown on the front page are the once you selected before you took the test.

| Total Score              | 0-120 |
|--------------------------|-------|
| Reading