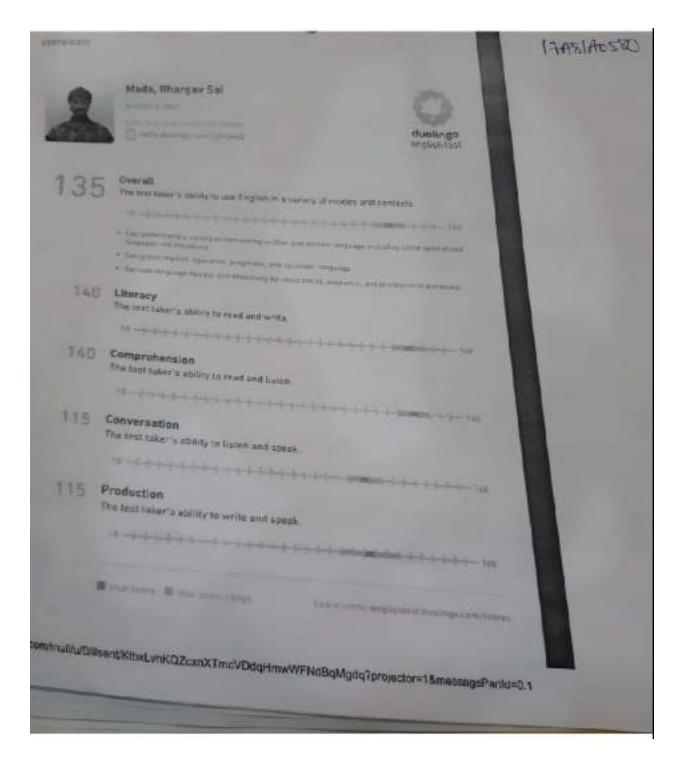

## List of students qualified in DUOLINGO ENGLISH TEST

| S.NO | Name of the qualifying student | Year of Qualifying | Level of Exam | Name of<br>competitive<br>examination |
|------|--------------------------------|--------------------|---------------|---------------------------------------|
|      |                                |                    |               | Duolingo English                      |
| 1    | S. Vinay saivarshith           | 2022               | INTERNATIONAL | Test                                  |
|      |                                |                    |               | Duolingo English                      |
| 2    | Srinivas Polina                | 2022               | INTERNATIONAL | Test                                  |