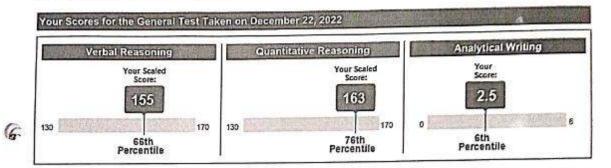

Your Test Score History

| General Te | st Scores |
|------------|-----------|
|------------|-----------|

|                   | Verbal Reasoning |            | Quantitative Reasoning |            | Analytical Writing |            |
|-------------------|------------------|------------|------------------------|------------|--------------------|------------|
| Test Date         | Scaled Score     | Percentile | Scaled Score           | Percentile | Score              | Percentile |
| December 22, 2022 | 155              | 66         | 163                    | 76         | 2.5                | 6          |