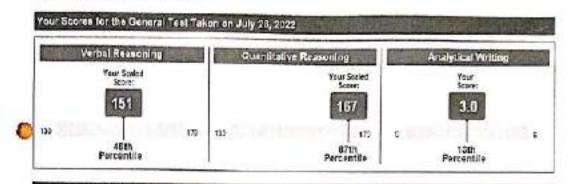

#### Yaswanth Kumar Mittireddy

Address: West Godavari Andhra Pradesh, West Godavari, India

Email: yeswanth.ask@gmail.com Phone: 91-6281720814 Date of Birth: August 9, 2000 Gender: Male Intended Graduate Major: Other Fields - Not Listed (5199) Registration Number: 1258191 Print Date: December 2, 2022

Your Test Score History

General Test Scores

|                 | Verbal Reasoning |            | Quantitative Reasoning |            | Analytical Writing |            |
|-----------------|------------------|------------|------------------------|------------|--------------------|------------|
| Test Date       | Scaled Score     | Percentile | Scaled Score           | Percentile | Score              | Percentile |
| August 13, 2022 | 152              | 52         | 164                    | 78         | 3.0                | 13         |