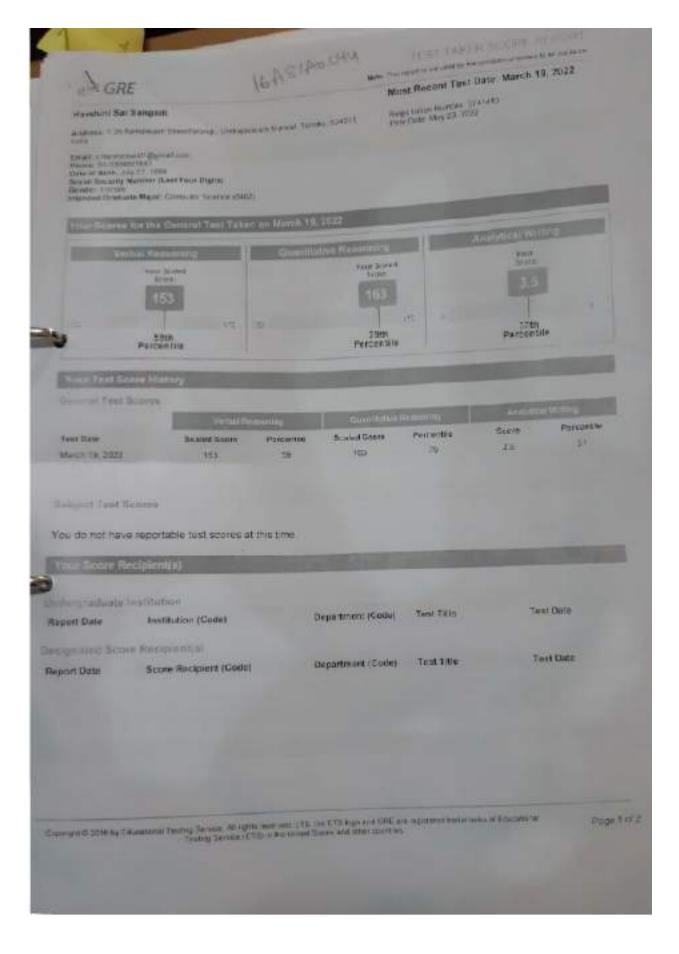

# List of students qualified in GRE

| S.NO | Name of the qualifying student | Year of Qualifying | Level of Exam | Name of<br>competitive<br>examination |
|------|--------------------------------|--------------------|---------------|---------------------------------------|
| 1    | Sireesha Bezawada              | 2021               | INTERNATIONAL | GRE                                   |
| 2    | G Durga Naga Venkata Krishna   | 2022               | INTERNATIONAL | GRE                                   |
| 3    | R Sai Nkhitha                  | 2022               | INTERNATIONAL | GRE                                   |
| 4    | N L Satya Monish               | 2021               | INTERNATIONAL | GRE                                   |
| 5    | M. Thoyaja Priya               | 2022               | INTERNATIONAL | GRE                                   |
| 6    | SandhyaRani Prasadm            | 2021               | INTERNATIONAL | GRE                                   |
| 7    | T. Leela satya Naga sai        | 2022               | INTERNATIONAL | GRE                                   |
| 8    | B B M Satyendra                | 2021               | INTERNATIONAL | GRE                                   |
| 9    | D Surendra Kumar               | 2022               | INTERNATIONAL | GRE                                   |
| 10   | M RAGHAVA RAO                  | 2021               | INTERNATIONAL | GRE                                   |
| 11   | M Bhargav sai                  | 2021               | INTERNATIONAL | GRE                                   |
| 12   | S Harshini Sai                 | 2022               | INTERNATIONAL | GRE                                   |
| 13   | Ch H V S Sairam                | 2021               | INTERNATIONAL | GRE                                   |
| 14   | Bala Murali Satyendra Bokka    | 2021               | INTERNATIONAL | GRE                                   |
| 15   | Harshini Sai Sangadi           | 2022               | INTERNATIONAL | GRE                                   |