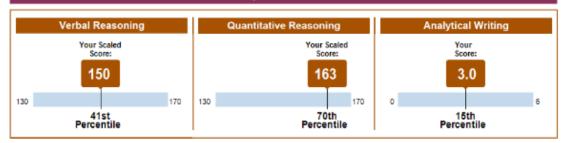

#### Your Test Score History

General Test Scores

|              | Verbal Reasoning |            | Quantitative Reasoning |            | Analytical Writing |            |
|--------------|------------------|------------|------------------------|------------|--------------------|------------|
| Test Date    | Scaled Score     | Percentile | Scaled Score           | Percentile | Score              | Percentile |
| June 3, 2023 | 150              | 41         | 163                    | 70         | 3.0                | 15         |