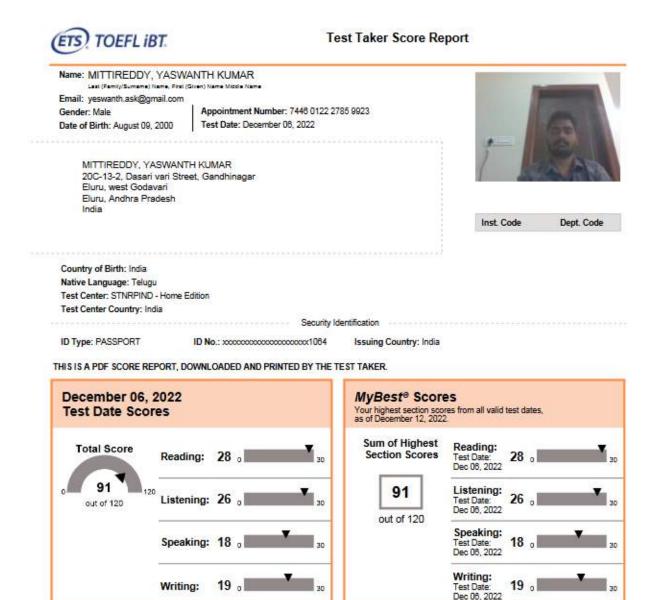

### List of students qualified in TOEFL

| S.NO | Name of the qualifying student | Year of<br>Qualifying | Level of Exam | Name of competitive examination |
|------|--------------------------------|-----------------------|---------------|---------------------------------|
| 1    | K Bhavya sri                   | 2022                  | INTERNATIONAL | TOEFL                           |
|      |                                |                       |               | TOEFL                           |
| 2    | G V N Satya Srinivas           | 2023                  | INTERNATIONAL |                                 |
|      |                                |                       |               | TOEFL                           |
| 3    | Yaswanth Kumar Mittireddy      | 2022                  | INTERNATIONAL |                                 |