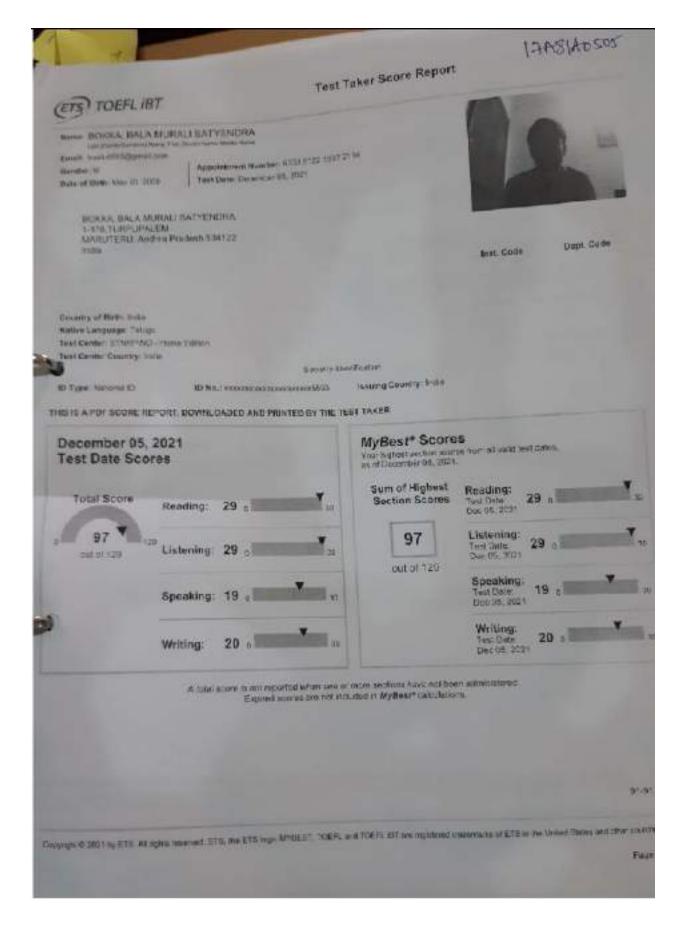

| Reading: 30 .                                              | U PRENIED BY THE TEO               | MyBest" Score                                       | Reading:<br>Intribute     30       Intribute     30       Listaning:<br>Test Date:<br>Intribute     29       Speaking:<br>Test Date:<br>Intribute     20       Writing:<br>Test/Date:     26 |
|                                                                                                   | A lotal scorp in root se<br>Expired                        | conset when one or accurs          | t techara nave not cear<br>n Myffex (* celosiotoris | zan 08, 3022                                                                                                                                                                                 |









97-97

Copyright © 2021 by ETS. All rights measured. ETS, the ETS legit, MYSEST, TOEPL, and TOEPL IST are registered leadenance of ETS in the United States and other countries.

## (ETS) TOEFL IBT.

## **Test Taker Score Report**

#### THIS IS A PDF SCORE REPORT, DOWNLOADED AND PRINTED BY THE TEST TAKER.

## Dangeti, Leela Krishna Sai Date of Birth: May 24, 1998

SCORE RANGES

| Accointme  | nt Numb | per: 88 | 12 | 7052 | 2630 | 4583 |
|------------|---------|---------|----|------|------|------|
| Test Date: | May 25  | ,2022   |    |      |      |      |

#### INSTITUTION CODES

The institutions and Department code manders shown on the front page are the once you selected before you took the test.

| Total Score              | 0-120 |
|--------------------------|-------|
| Reading