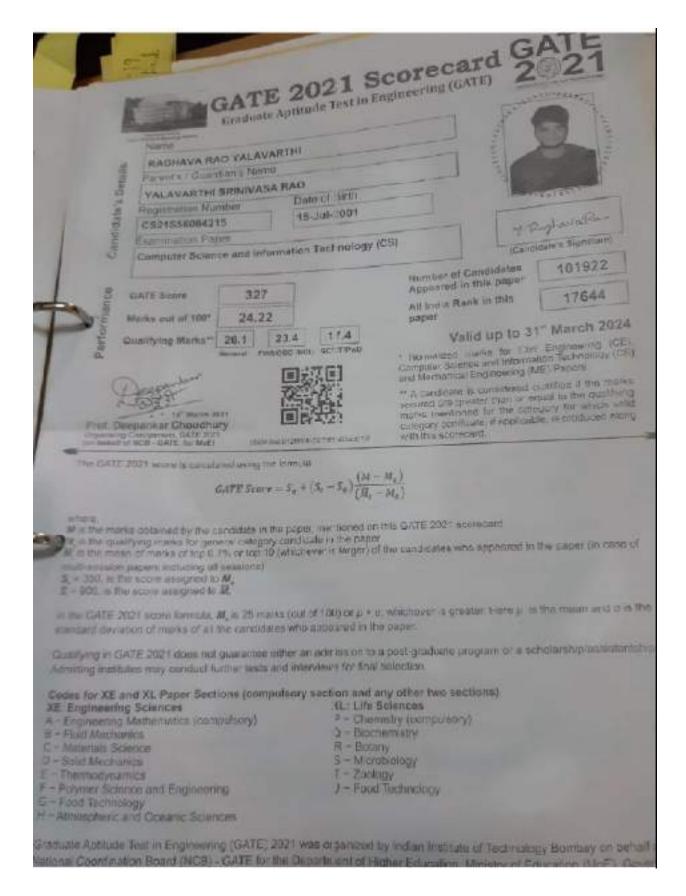

### **List of students qualified in GATE**

| S.NO | Name of the qualifying student | Year of Qualifying | Level of Exam | Name of<br>competitive<br>examination |
|------|--------------------------------|--------------------|---------------|---------------------------------------|
| 1    | Rohit Pragallapti              | 2022               | NATIONAL      | GATE                                  |
| 2    | Y Raghava Rao                  | 2021               | NATIONAL      | GATE                                  |
| 3    | Orusu Venkatesh                | 2022               | NATIONAL      | GATE                                  |
| 4    | Baby Bahragavi Karella         | 2022               | NATIONAL      | GATE                                  |