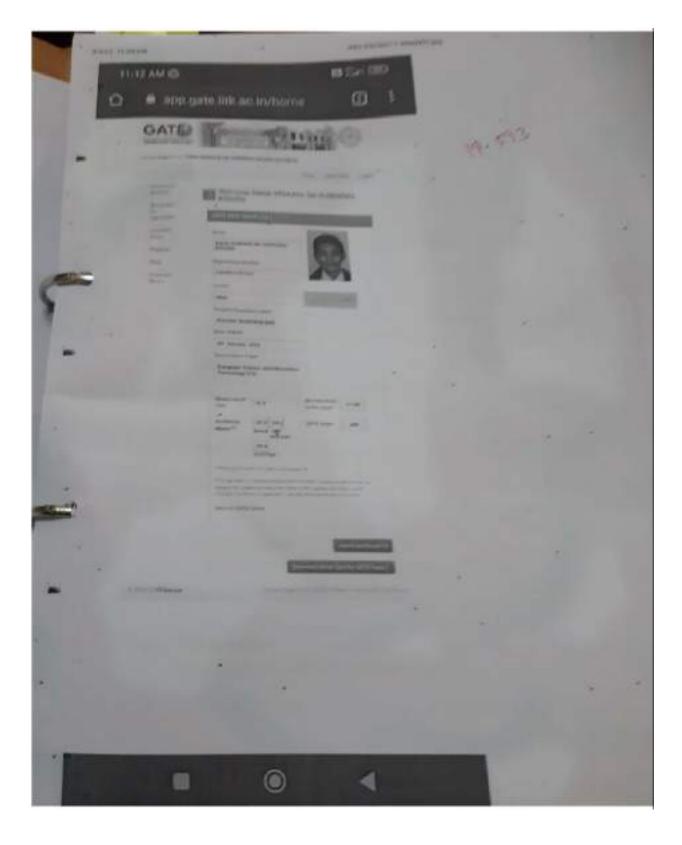

### List of students qualified in GATE

| S.NO | Name of the qualifying student | Year of<br>Qualifying | Level of Exam | Name of competitive examination |
|------|--------------------------------|-----------------------|---------------|---------------------------------|
| 1    | Nitin Vamsi K                  | 2023                  | NATIONAL      | GATE                            |
| 2    | Naga Venkata Sai Surendra K    | 2023                  | NATIONAL      | GATE                            |