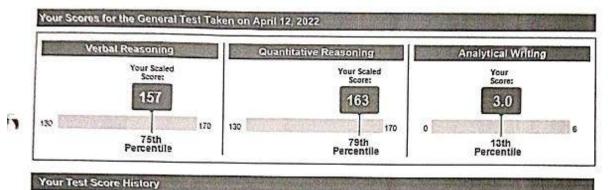

cipient (Code) | Institution<br>Institution (Code) Department (Code)<br>are Recipient(s) | Institution<br>Institution (Code) Department (Code) Test Title<br>ore Recipiont(s)<br>Score Recipient (Code) Department |

Copyright & 2016 by Educational Testing Service. All rights reserved. ETS: the ETE logo and GRE are registic ed trademarks of Educational Testing Service (ETS) in the United States and other Oburthies.



## GRE.

Page 1 of 2

Surendrakumar Dandru

Address: west godavari ap. west godavari, India

Email: surendra516516@gmail.com Phone: 91-3391108239 Date of Birth: July 2, 2002 Social Security Number (Last Four Digits): Gender: Naie Intended Graduate Major: Electrical Engineering (1203) Most Recent Test Date: April 12, 2022

Registration Number: 0837076 Print Date: April 21, 2022



General Test Scores

|                | Verbal Re    | asoning    | Quentitative | Reasoning  | Analyti | cal Writing |
|----------------|--------------|------------|--------------|------------|---------|-------------|
| Test Date      | Scaled Score | Percentile | Scaled Score | Percentile | Score   | Percentile  |
| April 12, 2022 | 157          | 75         | 163          | 79         | 3.0     | 13          |

### Subject Test Scores

1

You do not have reportable test scores at this time.

| Your Score R   | tecipient(s)           |                   |            |           |
|----------------|------------------------|-------------------|------------|-----------|
| Undergraduate  | Institution            |                   |            |           |
| Report Date    | Institution