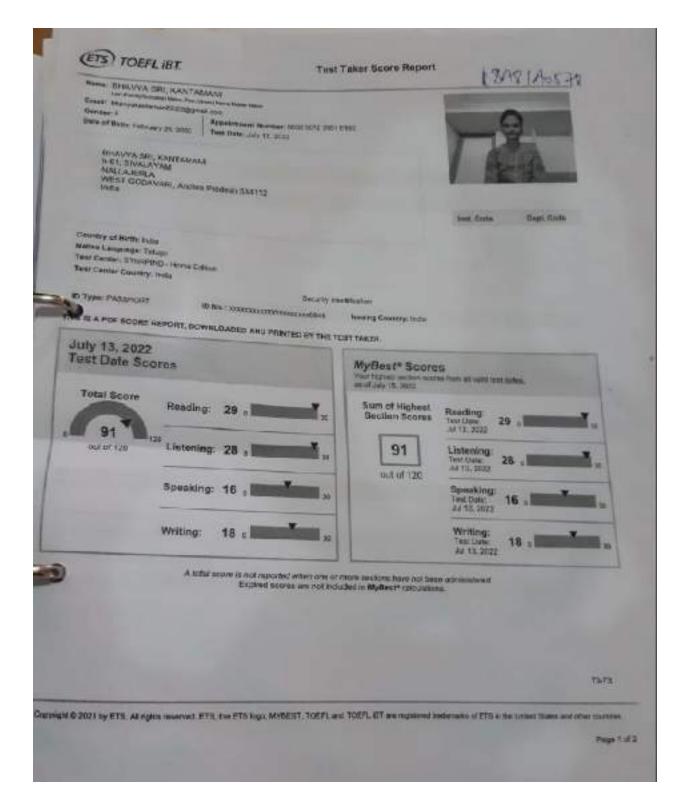

### List of students qualified in TOEFL

| S.NO | Name of the qualifying student | Year of<br>Qualifying | Level of Exam | Name of competitive examination |
|------|--------------------------------|-----------------------|---------------|---------------------------------|
| 1    | K Bhavya sri                   | 2022                  | INTERNATIONAL | TOEFL                           |
|      |                                |                       |               | TOEFL                           |
| 2    | G V N Satya Srinivas           | 2023                  | INTERNATIONAL |                                 |
|      |                                |                       |               | TOEFL                           |
| 3    | Yaswanth Kumar Mittireddy      | 2022                  | INTERNATIONAL |                                 |